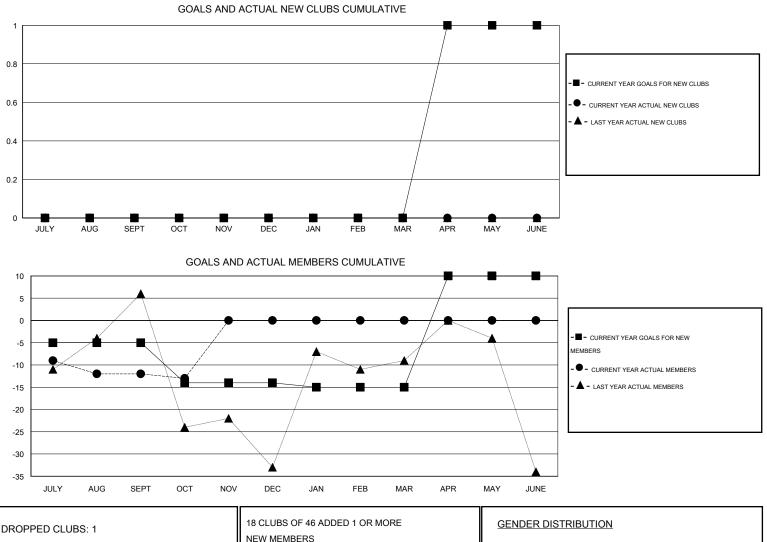

## HAL GRIFFIN GMT.

| GMT: HAL GRIFFIN LO |                  |                   | LOCATIO          | LOCATION MISSOURI |                       |                    |                                     |                    | GMT CA 1         |  |
|---------------------|------------------|-------------------|------------------|-------------------|-----------------------|--------------------|-------------------------------------|--------------------|------------------|--|
|                     |                  | Clubs             |                  |                   | Members               |                    |                                     |                    |                  |  |
|                     | RESU             | LTS FOR 2014-2015 | i                |                   | RESULTS FOR 2014-2015 |                    |                                     |                    |                  |  |
| QUARTER             | NEW CLUB<br>GOAL | NEW CLUBS         | DROPPED<br>CLUBS | NET<br>GAIN/LOSS  | QUARTER               | NEW MEMBER<br>GOAL | CHARTER AND<br>NEW MEMBERS<br>ADDED | DROPPED<br>MEMBERS | NET<br>GAIN/LOSS |  |
| JULY/AUG/SEPT       | 0                | 0                 | 1                | -1                | JULY/AUG/SEPT         | -5                 | 22                                  | 34                 | -12              |  |
| OCT/NOV/DEC         | 0                | 0                 | 0                | 0                 | OCT/NOV/DEC           | -9                 | 13                                  | 14                 | -1               |  |
| JAN/FEB/MAR         | 0                | 0                 | 0                | 0                 | JAN/FEB/MAR           | -1                 | 0                                   | 0                  | 0                |  |
| APR/MAY/JUNE        | 1                | 0                 | 0                | 0                 | APR/MAY/JUNE          | 25                 | 0                                   | 0                  | 0                |  |

| DROPPED CLUBS: 1 |    | 18 CLUBS OF 46 ADDED 1 OR MORE | GENDER DISTR       | GENDER DISTRIBUTION   |     |  |
|------------------|----|--------------------------------|--------------------|-----------------------|-----|--|
|                  |    | NEW MEMBERS                    | MALE               | 1,131 (74.26%)        |     |  |
| DROPPED MEMBERS  |    |                                | FEMALE             | 392 (25.74%)          |     |  |
| DECEASED         | 5  | CLICK HERE FOR HEALTH          |                    |                       | 283 |  |
| CLUB CANCELLED   | 0  | ASSESSMENT DATA                | FAMILY UNIT MEMBER | FAMILY UNIT MEMBERS   |     |  |
| OTHER            | 43 |                                | HEAD OF HOUSEHOLI  | HEAD OF HOUSEHOLD     |     |  |
| TOTAL            | 48 |                                | NON-HEAD OF HOUSE  | NON-HEAD OF HOUSEHOLD |     |  |
|                  |    |                                |                    |                       |     |  |